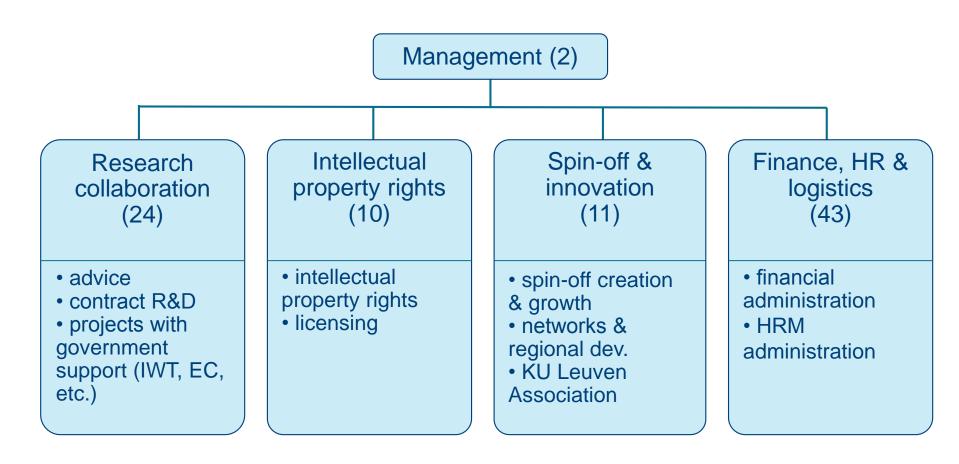

# Technology Transfer Office

- KU Leuven Research & Development (LRD)
- □ Founded in 1972
- Technology & knowledge transfer office of KU Leuven
- Bridge between university, industry and society
  - Supports researchers
  - Offers technologies to industry
- □ High level of budgetary and HR autonomy: 'Business

## LRD: mission

- Manage research collaborations
- Protect and exploit intellectual property
- Set up spin-off companies
- Provide incubation instruments & seed financing
- Create high-tech ecosystem