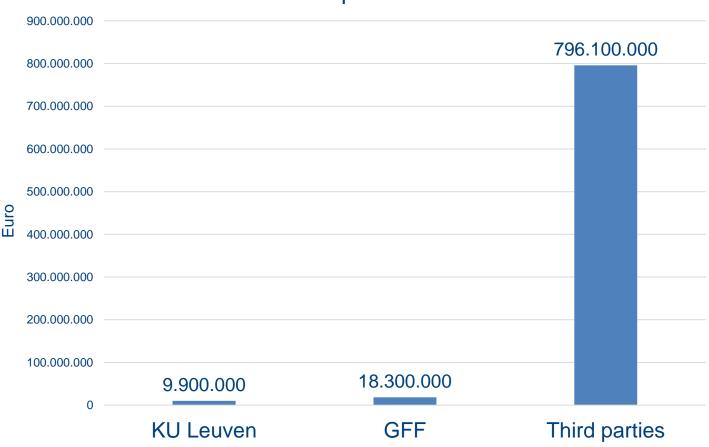

# Seed money

- Gemma Frisius Fund KU Leuven (GFF)
  - Seed capital for spin-off companies
  - GFF founded in 1997 & GFF II in 2002
    - At the end of 2009 GFF and GFF II merged into one single fund
  - Partners:
    - KU Leuven (20% of capital)
    - Two banks: KBC Private Equity (40%) and BNP Paribas Fortis Private Equity (40%)
  - Combination between:
    - Knowledge and technology transfer expertise (university)
    - Financial expertise (financial partners)
  - Not restricted to one technology domain
  - 27 million euro invested in 42 spin-off companies