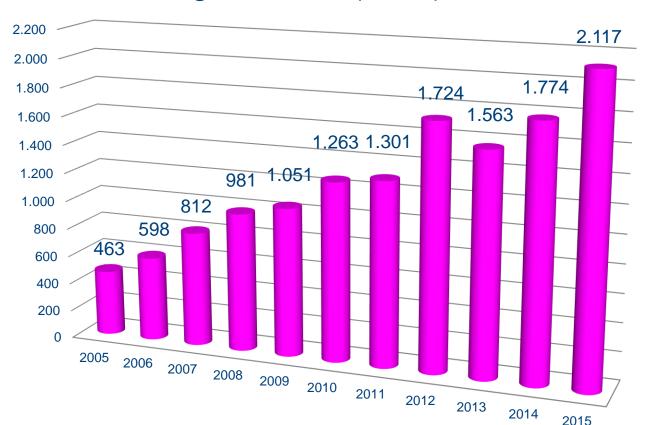

## LRD: research collaboration

- 135 million euro income from research collaboration
- 2,117 new agreements (2015)