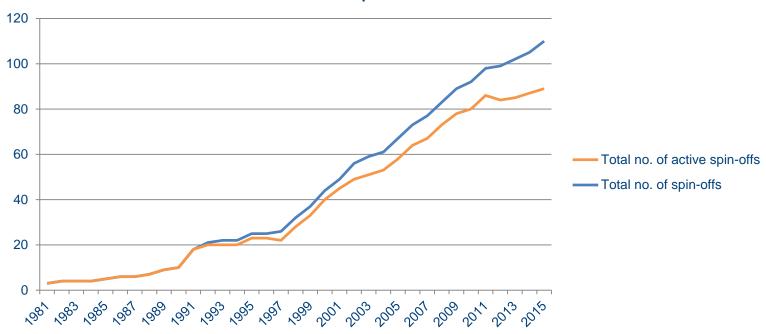

### Cumulative number of spin-offs created

- 110 spin-off companies started, 89 still active; together
   +/- 4,100 employees (numbers 2014)
- 7 successful flotations (IPOs)